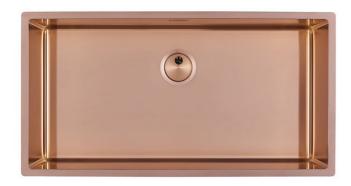

## Sink Skin 800 Copper Undermount

Kitchen Sinks

Code: 4458 848

#### **DETAILS**

| Coloring               | Copper                                                          |
|------------------------|-----------------------------------------------------------------|
| Edge/Installation Type | Undermount                                                      |
| Finish                 | PVD                                                             |
| Material               | AISI 304 stainless steel                                        |
| Texture                | Foster brushed                                                  |
| Base                   | 90 cm                                                           |
| Dimensions             | 840 x 440 mm                                                    |
| Standard fittings      | Fixing hooks, gasket, drain, overflow and siphon, boxed packing |
| Mixer holes            | No standard holes                                               |
|                        |                                                                 |

| Built-in hole                 | View technical data sheet                                                                                                                                                                                                                                                                                                                   |
|-------------------------------|---------------------------------------------------------------------------------------------------------------------------------------------------------------------------------------------------------------------------------------------------------------------------------------------------------------------------------------------|
| Drainer                       | No                                                                                                                                                                                                                                                                                                                                          |
| Width                         | 84 cm                                                                                                                                                                                                                                                                                                                                       |
| Bowl dimension                | 800 x 400 mm                                                                                                                                                                                                                                                                                                                                |
| Number of bowls               | 1 bowl                                                                                                                                                                                                                                                                                                                                      |
| Waste fitting                 | Drain SPACE 3,5"                                                                                                                                                                                                                                                                                                                            |
| Notes:                        | As the product consists of a single seamless steel surface with no gaps or interstices, the use of garbage disposal and waste fitting with automatic control is not permitted.                                                                                                                                                              |
| FEATURES                      |                                                                                                                                                                                                                                                                                                                                             |
| Copper                        | The Copper finish is obtained by treating steel with a physical process called PVD (Phisical Vacuum Deposition) which deposits particles of noble metals on the surface. The result is a unique and refined aesthetic effect, and an improvement of the mechanical properties of the steel which is more resistant to impact and scratches. |
| ONE SEAMLESS STEEL<br>SURFACE | The waste-fitting and overflow are moulded on the sink. The product is therefore made out of one seamless steel surface, without gaps or interstices. A great plus in terms of hygiene.                                                                                                                                                     |
| Deep bowls                    | This bowls reach an important depth, over 20 cm, thanks to the advanced production technology, that can be offer great capiency and practicity in all the washing operations.                                                                                                                                                               |
| High thickness                | Imm thick steel. A significant thickness, which guarantees the maximum sturdiness and durability.                                                                                                                                                                                                                                           |
| Perimetral overflow           | The overflow is always a security on the Foster sinks that prevents the overflow of water in case of oversights. The perimeter drain solution improves aesthetics thanks to its square and essential shape.                                                                                                                                 |