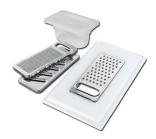

White bowl 8153 100

8159 101 \* only in combination with the accessory 8644 101

Graters kit with ring-holder and food collection tray

Iroko-wood sliding chopping board with stainless steel colander 8644 044