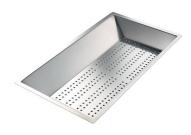

Stainless steel basket 8611 000

8151 000 \* only in combination with the accessory

Stainless steel perforated tray