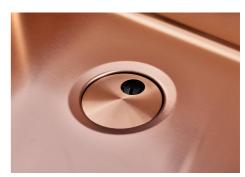

| Built-in hole                 | View technical data sheet                                                                                                                                                                                                                                                                                                                   |
|-------------------------------|---------------------------------------------------------------------------------------------------------------------------------------------------------------------------------------------------------------------------------------------------------------------------------------------------------------------------------------------|
| Drainer                       | No                                                                                                                                                                                                                                                                                                                                          |
| Width                         | 84 cm                                                                                                                                                                                                                                                                                                                                       |
| Bowl dimension                | 800 x 400 mm                                                                                                                                                                                                                                                                                                                                |
| Number of bowls               | 1 bowl                                                                                                                                                                                                                                                                                                                                      |
| Waste fitting                 | Drain SPACE 3,5"                                                                                                                                                                                                                                                                                                                            |
| Notes:                        | As the product consists of a single seamless steel surface with no gaps or interstices, the use of garbage disposal and waste fitting with automatic control is not permitted.                                                                                                                                                              |
| FEATURES                      |                                                                                                                                                                                                                                                                                                                                             |
| Copper                        | The Copper finish is obtained by treating steel with a physical process called PVD (Phisical Vacuum Deposition) which deposits particles of noble metals on the surface. The result is a unique and refined aesthetic effect, and an improvement of the mechanical properties of the steel which is more resistant to impact and scratches. |
| ONE SEAMLESS STEEL<br>SURFACE | The waste-fitting and overflow are moulded on the sink. The product is therefore made out of one seamless steel surface, without gaps or interstices. A great plus in terms of hygiene.                                                                                                                                                     |
| Deep bowls                    | This bowls reach an important depth, over 20 cm, thanks to the advanced production technology, that can be offer great capiency and practicity in all the washing operations.                                                                                                                                                               |
| High thickness                | Imm thick steel. A significant thickness, which guarantees the maximum sturdiness and durability.                                                                                                                                                                                                                                           |
| Perimetral overflow           | The overflow is always a security on the Foster sinks that prevents the overflow of water in case of oversights. The perimeter drain solution improves aesthetics thanks to its square and essential shape.                                                                                                                                 |

| Save space system   | Drain and siphon are designed to leave as much space as possible in the under-sink area, more and more useful today for theseparate waste collection systems.                                         |
|---------------------|-------------------------------------------------------------------------------------------------------------------------------------------------------------------------------------------------------|
| Small radius        | Bowls with squared shapes with a modern design and an increased capacity, for a minimal aesthetics connected with an extreme practicity.                                                              |
| Space waste fitting | The elegant SPACE steel cap closes the drain and leaves no visible residues collected in the basket below. Space also has a small footprint and allows the optimal use of the under-sink compartment. |