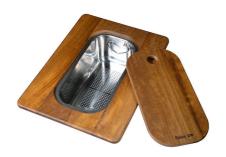

White bowl 8153 100

8159 101 \* only in combination with the accessory 8644 101

Graters kit with ring-holder and food collection tray

Iroko-wood sliding chopping board with stainless steel colander 8644 044