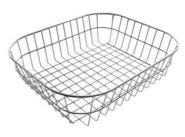

Stainless steel basket 8611 000

8151 000 \* only in combination with the accessory

Stainless steel perforated tray