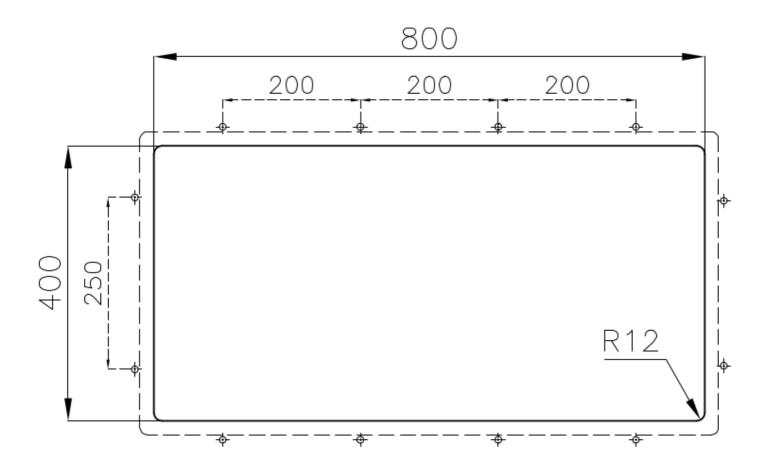

| Built-in hole                 | View technical data sheet                                                                                                                                                                                                                                                                                                                   |
|-------------------------------|---------------------------------------------------------------------------------------------------------------------------------------------------------------------------------------------------------------------------------------------------------------------------------------------------------------------------------------------|
| Drainer                       | No                                                                                                                                                                                                                                                                                                                                          |
| Width                         | 84 cm                                                                                                                                                                                                                                                                                                                                       |
| Bowl dimension                | 800 x 400 mm                                                                                                                                                                                                                                                                                                                                |
| Number of bowls               | 1 bowl                                                                                                                                                                                                                                                                                                                                      |
| Waste fitting                 | Drain SPACE 3,5"                                                                                                                                                                                                                                                                                                                            |
| Notes:                        | As the product consists of a single seamless steel surface with no gaps or interstices, the use of garbage disposal and waste fitting with automatic control is not permitted.                                                                                                                                                              |
| FEATURES                      |                                                                                                                                                                                                                                                                                                                                             |
| Copper                        | The Copper finish is obtained by treating steel with a physical process called PVD (Phisical Vacuum Deposition) which deposits particles of noble metals on the surface. The result is a unique and refined aesthetic effect, and an improvement of the mechanical properties of the steel which is more resistant to impact and scratches. |
| ONE SEAMLESS STEEL<br>SURFACE | The waste-fitting and overflow are moulded on the sink. The product is therefore made out of one seamless steel surface, without gaps or interstices. A great plus in terms of hygiene.                                                                                                                                                     |
| Deep bowls                    | This bowls reach an important depth, over 20 cm, thanks to the advanced production technology, that can be offer great capiency and practicity in all the washing operations.                                                                                                                                                               |
| High thickness                | Imm thick steel. A significant thickness, which guarantees the maximum sturdiness and durability.                                                                                                                                                                                                                                           |
| Perimetral overflow           | The overflow is always a security on the Foster sinks that prevents the overflow of water in case of oversights. The perimeter drain solution improves aesthetics thanks to its square and essential shape.                                                                                                                                 |

### **TECHNICAL DATA**