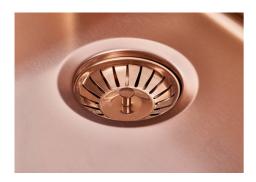

| Save space system   | Drain and siphon are designed to leave as much space as possible in the under-sink area, more and more useful today for theseparate waste collection systems.                                         |
|---------------------|-------------------------------------------------------------------------------------------------------------------------------------------------------------------------------------------------------|
| Small radius        | Bowls with squared shapes with a modern design and an increased capacity, for a minimal aesthetics connected with an extreme practicity.                                                              |
| Space waste fitting | The elegant SPACE steel cap closes the drain and leaves no visible residues collected in the basket below. Space also has a small footprint and allows the optimal use of the under-sink compartment. |