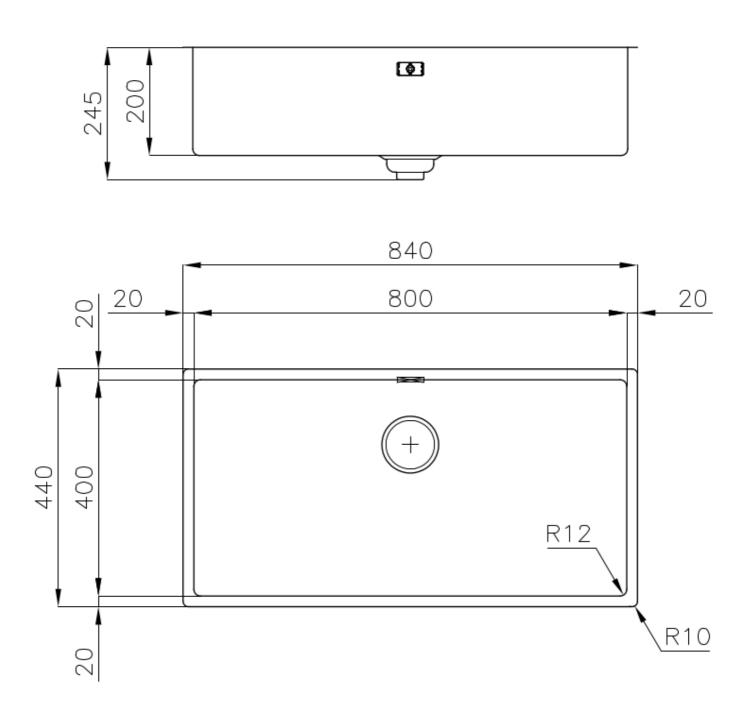

#### **DETAILS**

| Coloring               | Copper                                                          |
|------------------------|-----------------------------------------------------------------|
| Edge/Installation Type | Undermount                                                      |
| Finish                 | PVD                                                             |
| Material               | AISI 304 stainless steel                                        |
| Texture                | Foster brushed                                                  |
| Base                   | 90 cm                                                           |
| Dimensions             | 840 x 440 mm                                                    |
| Standard fittings      | Fixing hooks, gasket, drain, overflow and siphon, boxed packing |
| Mixer holes            | No standard holes                                               |
|                        |                                                                 |

| Built-in hole                 | View technical data sheet                                                                                                                                                                                                                                                                                                                   |
|-------------------------------|---------------------------------------------------------------------------------------------------------------------------------------------------------------------------------------------------------------------------------------------------------------------------------------------------------------------------------------------|
| Drainer                       | No                                                                                                                                                                                                                                                                                                                                          |
| Width                         | 84 cm                                                                                                                                                                                                                                                                                                                                       |
| Bowl dimension                | 800 x 400 mm                                                                                                                                                                                                                                                                                                                                |
| Number of bowls               | 1 bowl                                                                                                                                                                                                                                                                                                                                      |
| Waste fitting                 | Drain SPACE 3,5"                                                                                                                                                                                                                                                                                                                            |
| Notes:                        | As the product consists of a single seamless steel surface with no gaps or interstices, the use of garbage disposal and waste fitting with automatic control is not permitted.                                                                                                                                                              |
| FEATURES                      |                                                                                                                                                                                                                                                                                                                                             |
| Copper                        | The Copper finish is obtained by treating steel with a physical process called PVD (Phisical Vacuum Deposition) which deposits particles of noble metals on the surface. The result is a unique and refined aesthetic effect, and an improvement of the mechanical properties of the steel which is more resistant to impact and scratches. |
| ONE SEAMLESS STEEL<br>SURFACE | The waste-fitting and overflow are moulded on the sink. The product is therefore made out of one seamless steel surface, without gaps or interstices. A great plus in terms of hygiene.                                                                                                                                                     |
| Deep bowls                    | This bowls reach an important depth, over 20 cm, thanks to the advanced production technology, that can be offer great capiency and practicity in all the washing operations.                                                                                                                                                               |
| High thickness                | Imm thick steel. A significant thickness, which guarantees the maximum sturdiness and durability.                                                                                                                                                                                                                                           |
| Perimetral overflow           | The overflow is always a security on the Foster sinks that prevents the overflow of water in case of oversights. The perimeter drain solution improves aesthetics thanks to its square and essential shape.                                                                                                                                 |

### **TECHNICAL DATA**